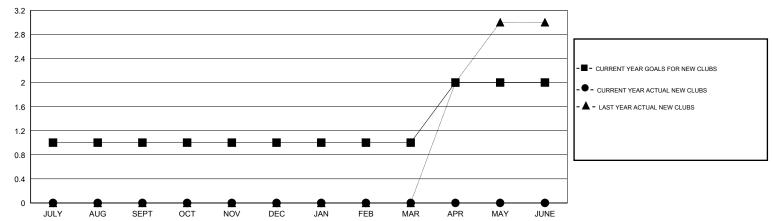

| 21                 | 15                                  | 29                 | -14              |
| OCT/NOV/DEC   | 0                | 0                | 0                |                  | OCT/NOV/DEC           | -2                 | 0                                   | 0                  | 0                |
| JAN/FEB/MAR   | 0                | 0                | 0                | 0                | JAN/FEB/MAR           | -2                 | 0                                   | 0                  | 0                |
| APR/MAY/JUNE  | 1                | 0                | 0                | 0                | APR/MAY/JUNE          | 21                 | 0                                   | 0                  | 0                |

### GOALS AND ACTUAL NEW CLUBS CUMULATIVE



#### GOALS AND ACTUAL MEMBERS CUMULATIVE



| DROPPED CLUBS: 0  DROPPED MEMBERS |    | 7 CLUBS OF 37 ADDED 1 OR MORE NEW MEMBERS | GENDER DISTRIBU<br>MALE<br>FEMALE | TION<br>668 (74.97%)<br>223 (25.03%) |     |
|-----------------------------------|----|-------------------------------------------|-----------------------------------|--------------------------------------|-----|
| DECEASED                          | 4  | CLICK HERE FOR HEALTH                     | FAMILY UNIT MEMBERS               |                                      | 152 |
| CLUB CANCELLED                    | 0  | ASSESSMENT DATA                           |                                   | 74                                   |     |
| OTHER                             | 25 |