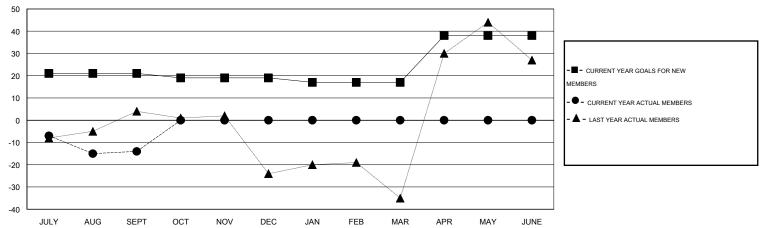

#### GOALS AND ACTUAL MEMBERS CUMULATIVE

| DROPPED CLUBS: 0  DROPPED MEMBERS |    | 7 CLUBS OF 37 ADDED 1 OR MORE NEW MEMBERS | GENDER DISTRIBU<br>MALE<br>FEMALE | TION<br>668 (74.97%)<br>223 (25.03%) |     |
|-----------------------------------|----|-------------------------------------------|-----------------------------------|--------------------------------------|-----|
| DECEASED                          | 4  | CLICK HERE FOR HEALTH                     | FAMILY UNIT MEMBERS               |                                      | 152 |
| CLUB CANCELLED                    | 0  | ASSESSMENT DATA                           |                                   | 74                                   |     |
| OTHER                             | 25 |                                           | HEAD OF HOUSEHOLD                 |                                      |     |
| TOTAL                             | 29 |                                           | NON-HEAD OF HOUSEHOL              | 78                                   |     |